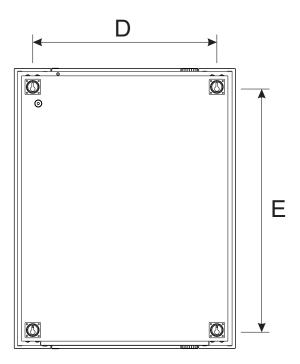

## Fixing Glass Shelves

| MODEL   | A(inch) | B(inch) | C(inch) | D(inch) | E(inch) |
|---------|---------|---------|---------|---------|---------|
| MRE8011 | 23.5    | 30      | 5.5     | 19.7    | 26      |