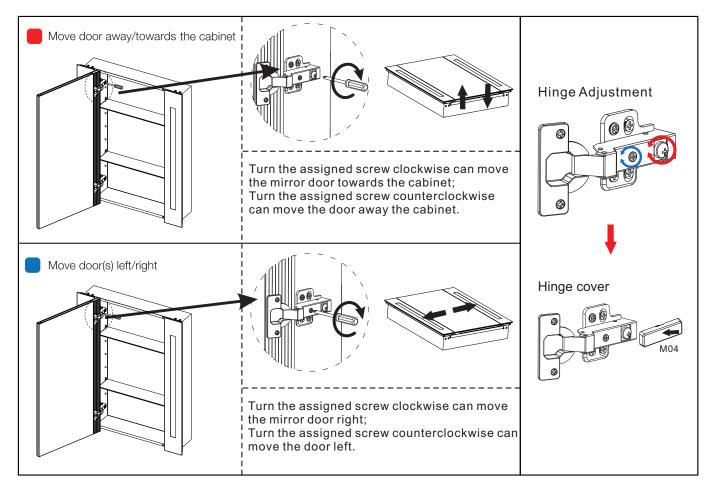

aced by the manufacturer, its service agent or similarly qualified persons in order to avoid a hazard.

#### Caution

- In order to avoid overheating, do not cover the mirror.
- Switch off the mains supply and remove the appropriate fuse or switch off the appropriate circuit breaker before commencing installation
- Make sure that there is no danger that the cord or extension cord is inadvertently be pulled or cause anyone to trip when in use.

Please read all instructions carefully. Before you proceed to install, make sure that the power supply is turned off and remains off until installation is complete.

Please note that each part has been assigned a number and proceed in a numerical order.



STEP3. Contact the wires.



STEP4. Hang up the cabinet on the wall



## **Door Adjustment**



## Fixing Glass Shelves









| MODEL   | A(inch) | B(inch) | C(inch) | D(inch) | E(inch) |
|---------|---------|---------|---------|---------|---------|
| MRE8011 | 23.5    | 30      | 5.5     | 19.7    | 26      |

Elegant Furniture And Lighting Inc. 500-550 E.Erie Avenue philadelphia, PA 19134 Toll-Free: 1-888-388-3390 Tel: (215)423-8880 www.elegantlighting.com