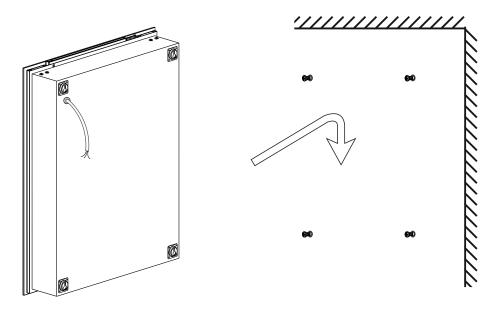

s damaged, it must be replaced by the manufacturer, its service agent or similarly qualified persons in order to avoid a hazard.

#### Caution

- In order to avoid overheating, do not cover the mirror.
- Switch off the mains supply and remove the appropriate fuse or switch off the appropriate circuit breaker before commencing installation
- Make sure that there is no danger that the cord or extension cord is inadvertently be pulled or cause anyone to trip when in use.

Please read all instructions carefully. Before you proceed to install, make sure that the power supply is turned off and remains off until installation is complete.

Please note that each part has been assigned a number and proceed in a numerical order.



STEP3. Contact the wires.



STEP4. Hang up the cabinet on the wall



## **Door Adjustment**



## Fixing Glass Shelves









| MODEL   | A(inch) | B(inch) | C(inch) | D(inch) | E(inch) |
|---------|---------|---------|---------|---------|---------|
| MRE8011 | 23.5    | 30      | 5.5     | 19.7    | 26      |

Elegant Furniture And Lighting Inc. 500-550 E.Erie Avenue philadelphia, PA 19134 Toll-Free: 1-888-388-3390 Tel: (215)423-8880 www.elegantlighting.com