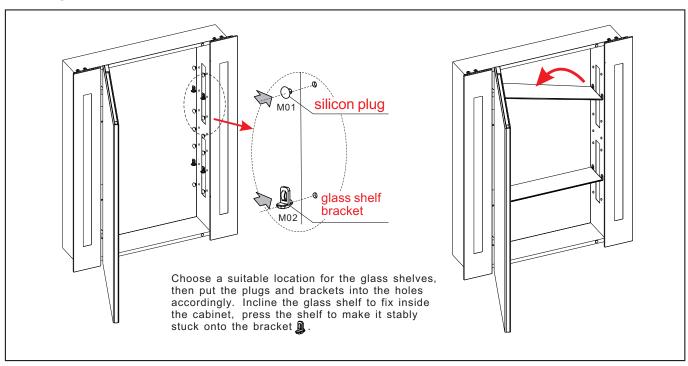

## Fixing Glass Shelves

| MODEL   | A(inch) | B(inch) | C(inch) | D(inch) | E(inch) |
|---------|---------|---------|---------|---------|---------|
| MRE8011 | 23.5    | 30      | 5.5     | 19.7    | 26      |