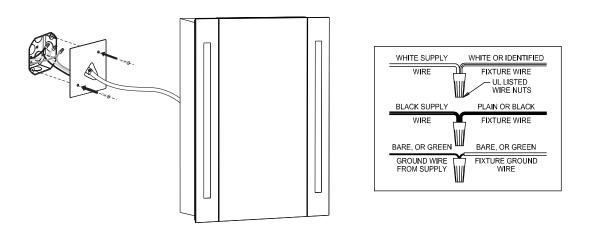

sed by adults ONLY.
- If the supply cord is damaged, it must be replaced by the manufacturer, its service agent or similarly qualified persons in order to avoid a hazard.

#### Caution

- In order to avoid overheating, do not cover the mirror.
- Switch off the mains supply and remove the appropriate fuse or switch off the appropriate circuit breaker before commencing installation
- Make sure that there is no danger that the cord or extension cord is inadvertently be pulled or cause anyone to trip when in use.

Please read all instructions carefully. Before you proceed to install, make sure that the power supply is turned off and remains off until installation is complete.

Please note that each part has been assigned a number and proceed in a numerical order.



STEP3. Contact the wires.



STEP4. Hang up the cabinet on the wall



## **Door Adjustment**



## Fixing Glass Shelves









| MODEL   | A(inch) | B(inch) | C(inch) | D(inch) | E(inch) |
|---------|---------|---------|---------|---------|---------|
| MRE8011 | 23.5    | 30      | 5.5     | 19.7    | 26      |

Elegant Furniture And Lighting Inc. 500-550 E.Erie Avenue philadelphia, PA 19134 Toll-Free: 1-888-388-3390 Tel: (215)423-8880 www.elegantlighting.com