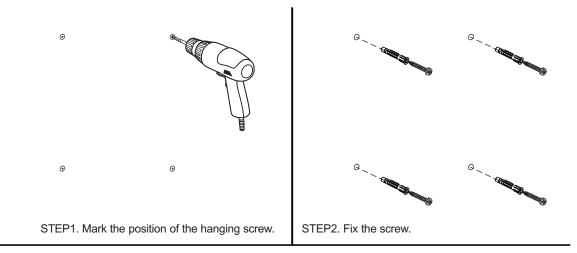

Please read all instructions carefully. Before you proceed to install, make sure that the power supply is turned off and remains off until installation is complete.

Please note that each part has been assigned a number and proceed in a numerical order.

STEP3. Contact the wires.

STEP4. Hang up the cabinet on the wall