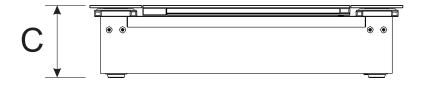

## Fixing Glass Shelves

| MODEL   | A(inch) | B(inch) | C(inch) | D(inch) | E(inch) |
|---------|---------|---------|---------|---------|---------|
| MRE8011 | 23.5    | 30      | 5.5     | 19.7    | 26      |