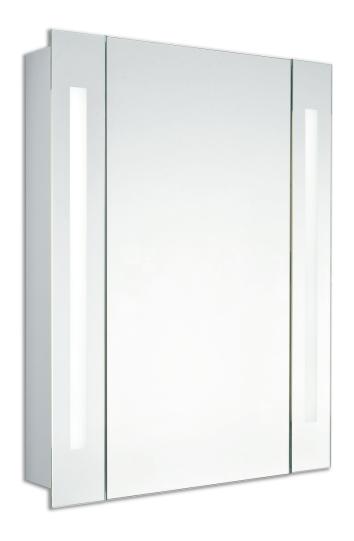

# Elegant Furniture And Lighting Inc.

# USER GUIDE-LED LIGHTED CABINET



MRE8011 23.5x30x5.5 inch









### <u>IMPORTANT</u>

### PLEASE READ THE INSTRUCTIONS BEFORE SET UP AND INSTALLATION

#### COMPONENT PARTS AND FITTINGS





### Safety Warning

#### Safety:

- We suggest you spend a short time reading the instruction leaflet.
- Carefully check that you have all the parts before beginning assembly.
- Keep small parts and fittings out of children's reach and keep children well away from construction area, as the unassembled product contains small parts, which could present a choking hazard.
- We suggest you retain these instructions for future reference.
- This appliance can be used by adults ONLY.
- If the supply cord is damaged, it must be replaced by the manufacturer, its service agent or similarly qualified persons in order to avoid a hazard.

####