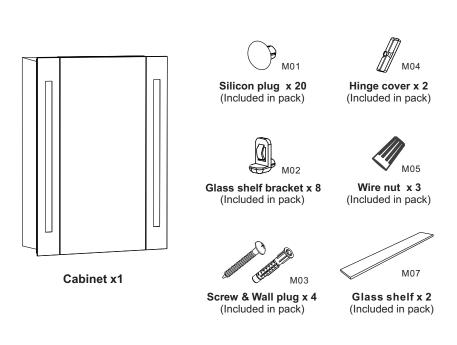

#### COMPONENT PARTS AND FITTINGS

Please read all instructions carefully. Before you proceed to install, make sure that the power supply is turned off and remains off until installation is complete.

Please note that each part has been assigned a number and proceed in a numerical order.