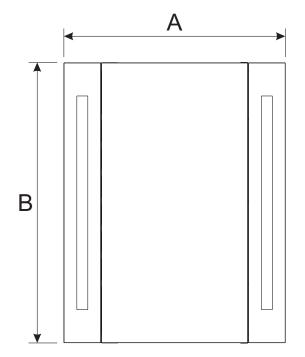

## Fixing Glass Shelves

| MODEL   | A(inch) | B(inch) | C(inch) | D(inch) | E(inch) |
|---------|---------|---------|---------|---------|---------|
| MRE8011 | 23.5    | 30      | 5.5     | 19.7    | 26      |